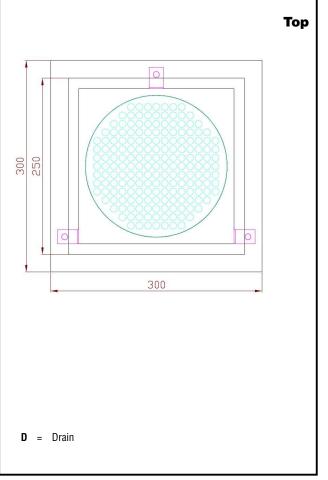

## **Key Information:**

External dimensions, Width:

328051 (FDA3030) 300 mm External dimensions, Depth: 300 mm External dimensions, Height: 265 mm Net weight: 12 kg

Floor Drains and Collecting Tanks Floor Drain with Stainless Steel Grate - Vertical outlet 300x300 mm