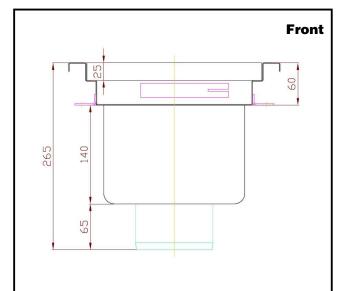

## **Key Information:**

External dimensions, Width:

328051 (FDA3030) 300 mm External dimensions, Depth: 300 mm External dimensions, Height: 265 mm Net weight: 12 kg

Floor Drains and Collecting Tanks Floor Drain with Stainless Steel Grate - Vertical outlet 300x300 mm