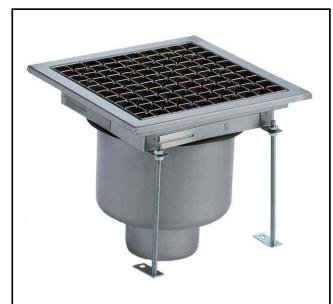

328051 (FDA3030)

Floor drainage channel with s/s grate - vertical outlet, 300x300

# **Short Form Specification**

Item No.

Constructed in 304 AISI stainless steel. Collecting tank with vertical drain pipe. Anti-slip mesh grate.

#### **Main Features**

- Easy to install.
- Anti-odour syphon.
- · Removable waste blocking filter.
- · Rag bolt for floor fixing.
- Easy to inspect for any possible waste removal action.
- Electrochemical finishing gives grids a bright apperance.
- Ideal for any drain solution, particularly suggested for great amounts of water drained during cleaning operations.

### Construction

- Adjustable leveling feet.
- Anti-slip mesh 25x25 mm grating, h=25 mm, 1.5 mm in thickness.
- Top cover available with perforated surface or with stainless steel grid.
- Constructed entirely in 304 AISI stainless steel.
- Collecting tanks available with vertical drain pipe.